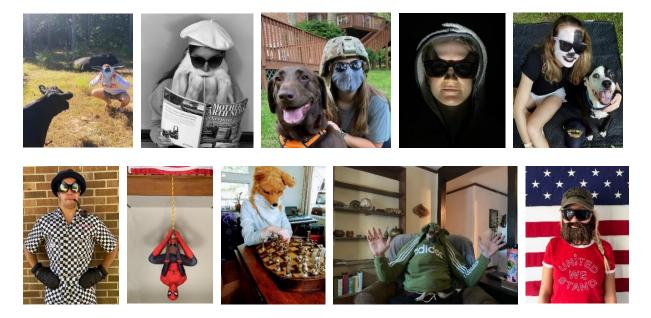

### THE MARLEE FOUNDATION 2025 INCOGNITO PHOTO CONTEST

Dear Applicant:

Welcome to the fun part of completing your Marlee Foundation Scholarship application! Each applicant must submit one phone picture of themselves without revealing their identity, hence, the "Incognito Photo Contest". We are looking for creativity and the top 10 of the 36 applicants will receive an additional award of \$500.00 in early December toward tuition in the second semester. It is always a lot of fun putting this together and soliciting the votes from a wide variety of judges (military, donors, foundation officers, friends). All votes are tallied and the winners are chosen at the end of November.

A collage of <u>all</u> the photos will appear in the annual Legends Invitational Magazine which covers a Pebble Beach golf tournament featuring retired NFL players, the Navy Seal Museum and a number of Navy SEALs and Medal of Honor winners.

Please see examples below of past submissions:

Please text your phone pic and first name plus last initial (e.g. James D.) to 775-379-5212.

Please remember this is required for your application to be considered. As you can see, the competition can be tough, so don't be a slouch! Have fun with it.